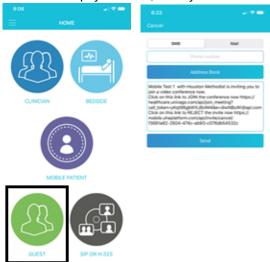

#### How to Add an Additional Person to the Call

From the video call screen, select the **add participate** icon +, to add a guest.

- To add a guest, select the **Guest** icon. Select how you want the invitation link to be sent: By email or by text (SMS), you will enter a phone number. Once the selection has been made, hit **Send**.
  - o Guest is added to the call and will need to click the link sent to phone/e-mail.
    - The link will only be active for 30 minutes.
  - Use this feature to add a family member to the telepsychiatry consult. You can also use this feature to add the psychiatrist, if they can't connect to the device.