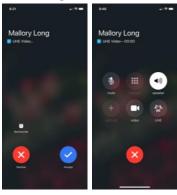

### Incoming Call from Psychiatrist

• Staff/provider will be prompted to **Accept** the inbound call. If not in the app, select the **UHE** icon on the bottom right.

• Within the call, you can add a participant, mute camera/mic and enable full screen.