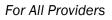

## MyChart Fitness Device Integration for Fitbit and Nokia (Withings)

- 1. Provider orders MyChart Fitness Device flowsheet:
  - For patients to be able to connect their Fitbit or Nokia (Withings) device to their **MyChart** account, the provider must place an order for the **MYC10-MyChart Fitness Device** flowsheet.
- 2. Connect Fitbit or Withings device to your MyChart account:
  - Note: The initial connecting of your account to MyChart can only be done on web site, not mobile.
  - Please log in to your MyChart account and select the Track My Health link in the Health tab.

• Next select the Manage Accounts button.

MyChart Fitness Device Integration – Fitbit and Nokia Withings Created: 3/11/2020