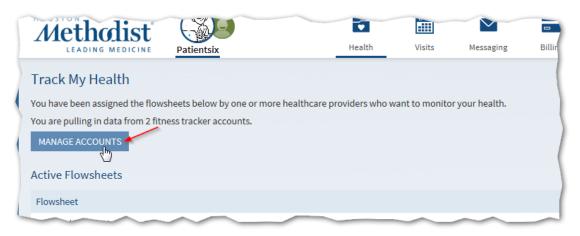

• Once you click the **Connect Account** button, you will be asked to jump to the Fitbit web site. Select the **Continue to Fitbit, Inc.** button.

[