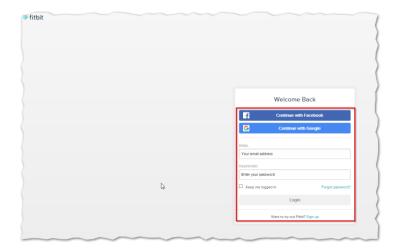

• Once you click the **Connect Account** button, you will be asked to jump to the Fitbit web site. Select the **Continue to Fitbit, Inc.** button.

[

## MyChart Fitness Device Integration – Fitbit and Nokia Withings

• You will be taken to the Fitbit web site, where you will need to log in with your Fitbit email and password.

• Once you have logged into Fitbit, the **Almost There** pop-up screen will appear. Choose the components you want to sync (weight and or steps) and click the **Start Syncing** button.