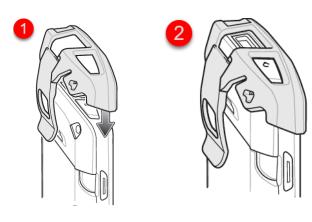

## Installation and Removal

These screenshots show how to install and remove the carrying clip.

1. Installation: From the top of the device, slide the carrying clip onto the device until it snaps into place.

2. Removal: From the front of the carrying clip, push upward until it's removed.